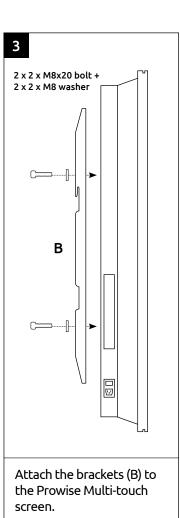

#### Only use the supplied materials!

- B 2 mounting brackets for mounting the Prowise multi-touch screen
  - 8 x M8x20 bolts en 8 x M8 washers
  - 2 x M5x8 for securing the Prowise multitouch screen to the lift.