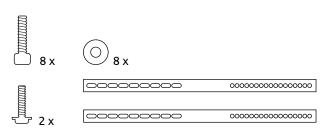

#### Only use the supplied materials!

- B 2 mounting brackets for mounting the Prowise multi-touch screen
  - 8 x M8x20 bolts en 8 x M8 washers
  - 2 x M5x8 for securing the Prowise multitouch screen to the lift.