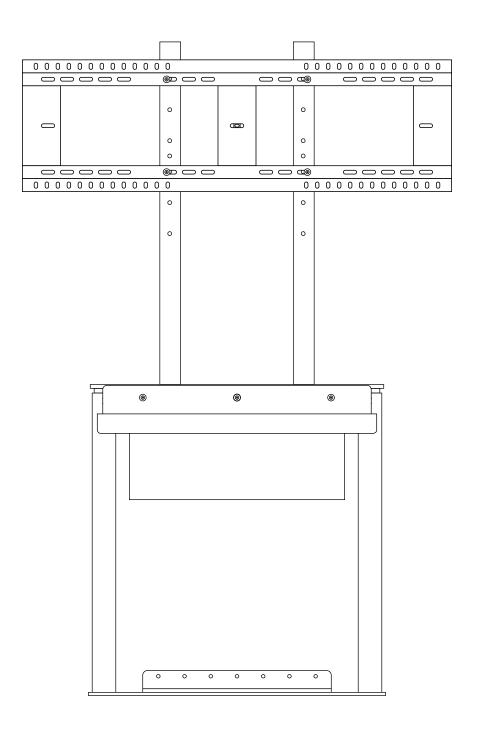

### Included

A • VESA mounting plate for mounting a Prowise multi-touch screen

#### Only use the supplied materials!

- B 2 mounting brackets for mounting the Prowise multi-touch screen
  - 8 x M8x20 bolts en 8 x M8 washers
  - 2 x M5x8 for securing the Prowise multitouch screen to the lift.

- C Liftbase, including:
  - Control unit
  - Controller
  - Power strip