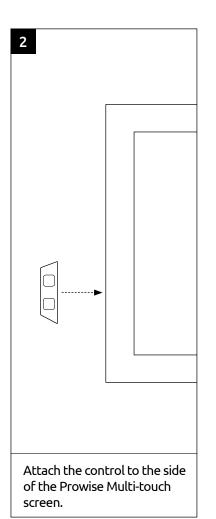

### Included

A • VESA mounting plate for mounting a Prowise multi-touch screen

#### Only use the supplied materials!

- B 2 mounting brackets for mounting the Prowise multi-touch screen
  - 8 x M8x20 bolts en 8 x M8 washers
  - 2 x M5x8 for securing the Prowise multitouch screen to the lift.