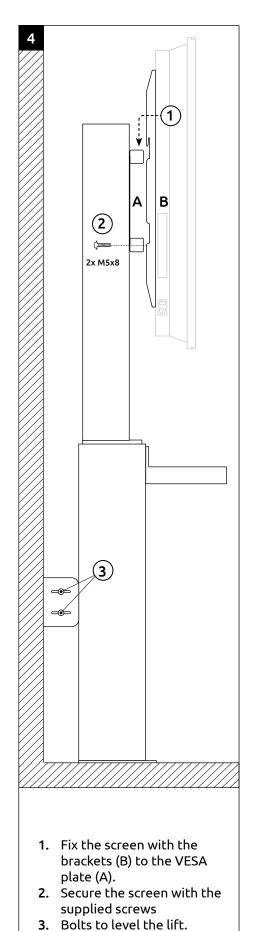

### Included

A • VESA mounting plate for mounting a Prowise multi-touch screen

#### Only use the supplied materials!

- B 2 mounting brackets for mounting the Prowise multi-touch screen
  - 8 x M8x20 bolts en 8 x M8 washers
  - 2 x M5x8 for securing the Prowise multitouch screen to the lift.