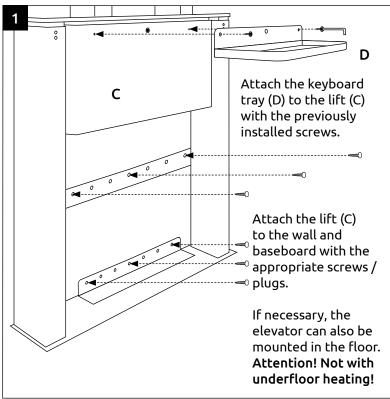

- C Liftbase, including:
  - Control unit
  - Controller
  - Power strip

#### Attention!

Screws / plugs for attatching the lift to the wall / baseboard are not included. Type screws / dowels depend on the wall / baseboard.