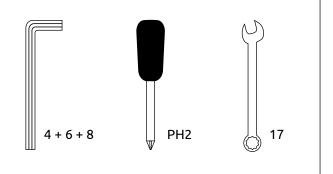

## **Required Tools**

- Allen key 4 + 6 + 8
- Phillips screwdriver PH2
- Ring Wrench 17