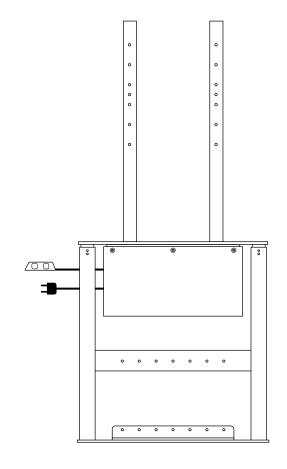

- C Liftbase, including:
  - Control unit
  - Controller
  - Power strip

#### Attention!

Screws / plugs for attatching the lift to the wall / baseboard are not included. Type screws / dowels depend on the wall / baseboard.