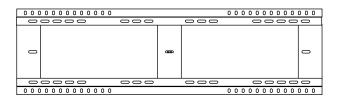

## **Prowise**

# Assembly Manual **Prowise Wall Lift**



### Included

A • VESA mounting plate for mounting a Prowise multi-touch screen

#### Only use the supplied materials!



- B 2 mounting brackets for mounting the Prowise multi-touch screen
  - 8 x M8x20 bolts en 8 x M8 washers
  - 2 x M5x8 for securing the Prowise multitouch screen to the lift.



- C Liftbase, including:
  - Control unit
  - Controller
  - Power strip





#### Attention!

Screws / plugs for attatching the lift to the wall / baseboard are not included. Type screws / dowels depend on the wall / baseboard.











## **Required Tools**

- Allen key 4 + 6 + 8
- Phillips screwdriver PH2
- Ring Wrench 17



## **Prowise**

Prowise B.V.
Luchthavenweg 1b
6021 PX Budel
The Netherlands
Tel. +31 495 49 71 10
info@prowise.com

www.prowise.com