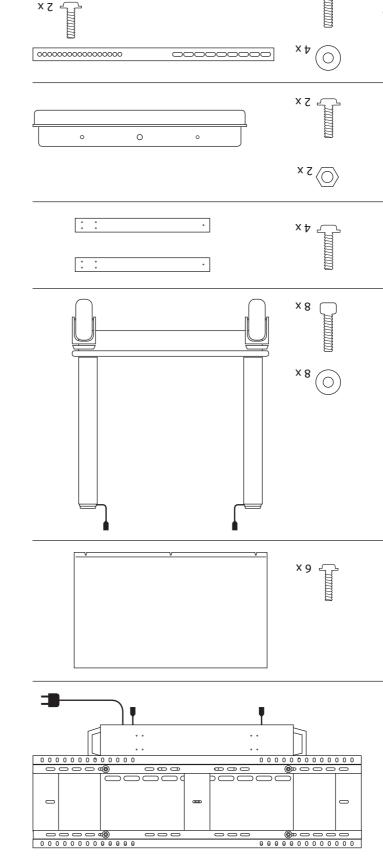

### pəpnjouj

- :diw pnisuod sldeD A
- VESA bracket
- Controller - Controll unit
- Power strip

#### plate to the cable housing • 6 x M5x8 bolts (PH2) for assembling back B Back plate for cable housing

- .ereight adjustable pillars. C bne sløøhv 4 vith 4 wheels and 2
- бuisnoy • 8 x M6x16 bolts for assembly of the cable

- 4 x M6x35 for assembly on VESA bracket D • Tubes for assembly of the keyboard tray
- 2 x M6x35 for assembly on tubes E • Keyboard Tray
- on VESA bracket 2 x M5x10 bolts to secure mounting braces • 4 x M8x20 bolts and 4 x M8 washers multi-touchscreen F • 2 mounting braces for assembly Prowise