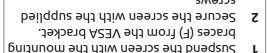

### Assembly instructions

.crews. beilqquz əht hiw (A) pnizuon əldes əht **3-4** Secure the back plate (B) to the back of SW9JJS