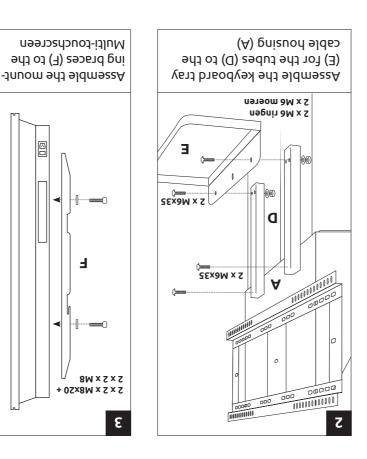

#### plate to the cable housing • 6 x M5x8 bolts (PH2) for assembling back B Back plate for cable housing

- .ereight adjustable pillars. C bne sløøhv 4 vith 4 wheels and 2
- бuisnoy • 8 x M6x16 bolts for assembly of the cable

- 4 x M6x35 for assembly on VESA bracket D • Tubes for assembly of the keyboard tray
- 2 x M6x35 for assembly on tubes E • Keyboard Tray
- on VESA bracket 2 x M5x10 bolts to secure mounting braces • 4 x M8x20 bolts and 4 x M8 washers multi-touchscreen F • 2 mounting braces for assembly Prowise