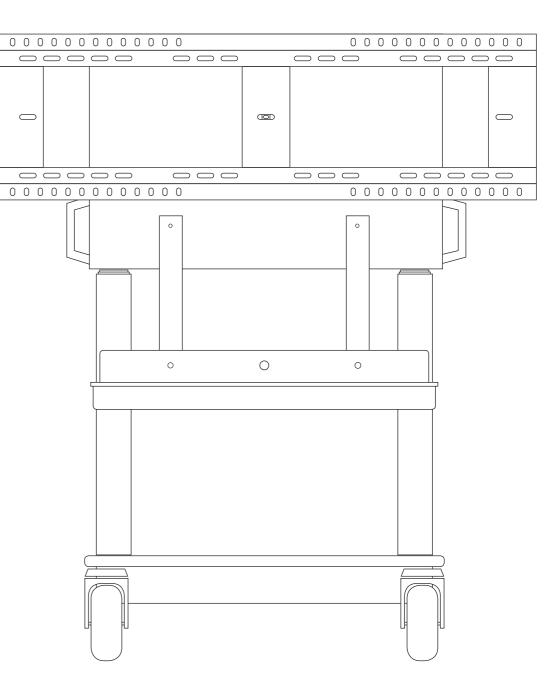

### pəpnjouj

- :diw pnisuod sldeD A
- VESA bracket
- Controller - Controll unit
- Power strip

#### plate to the cable housing • 6 x M5x8 bolts (PH2) for assembling back B Back plate for cable housing

- .ereight adjustable pillars. C bne sløøhv 4 vith 4 wheels and 2
- бuisnoy • 8 x M6x16 bolts for assembly of the cable

- 4 x M6x35 for assembly on VESA bracket D • Tubes for assembly of the keyboard tray
- 2 x M6x35 for assembly on tubes E • Keyboard Tray
- on VESA bracket 2 x M5x10 bolts to secure mounting braces • 4 x M8x20 bolts and 4 x M8 washers multi-touchscreen F • 2 mounting braces for assembly Prowise