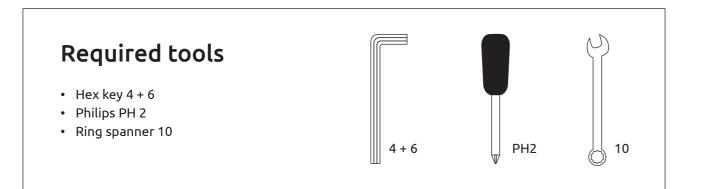

# Assembly Manual **Prowise Mobile lift**



## **PrO**wise

Prowise B.V. Luchthavenweg 1b 6021 PX Budel The Netherlands Tel. +31 495 49 71 10 info@prowise.com

www.prowise.com

© Prowise 2014

### Assembly instructions







.crews. beilqquz əht hiw (A) pnizuon əldes əht **3-4** Secure the back plate (B) to the back of SW9JJS



#### Please only use supplied parts



ХÞ

## Prowise

### pəpnjouj

- :diw pnisuod sldeD A
- VESA bracket
- Controller - Controll unit
- Power strip

#### plate to the cable housing • 6 x M5x8 bolts (PH2) for assembling back B Back plate for cable housing

- .ereight adjustable pillars. C bne sløøhv 4 vith 4 wheels and 2
- бuisnoy • 8 x M6x16 bolts for assembly of the cable

- 4 x M6x35 for assembly on VESA bracket D • Tubes for assembly of the keyboard tray
-