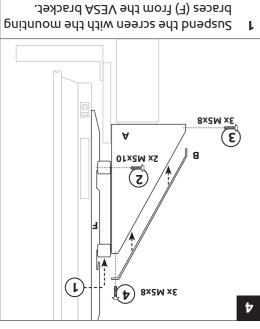

### Assembly instructions

.crews. beilqquz əht hiw (A) pnizuon əldes əht **3-4** Secure the back plate (B) to the back of SW9JJS