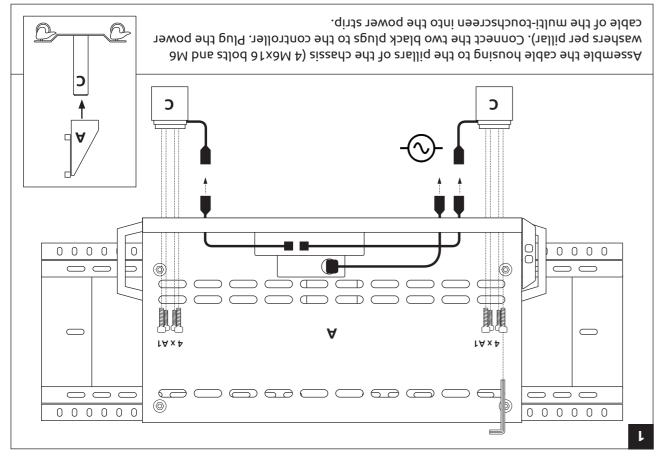

### Assembly instructions

.crews. beilqquz əht hiw (A) pnizuon əldes əht **3-4** Secure the back plate (B) to the back of SW9JJS