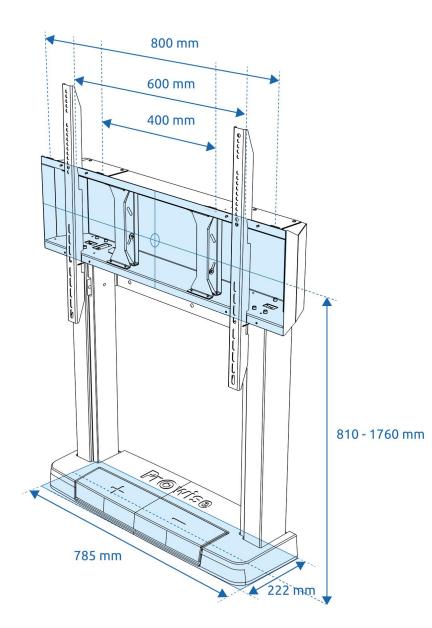

## PW.1.21002.0002

| Suitable for                                                 | All Prowise touchscreens,<br>maximum dimensions VESA mount 800 x 600 mm                          |
|--------------------------------------------------------------|--------------------------------------------------------------------------------------------------|
| Dimensions ground surface (WxDxH)                            | 785 mm x 222 mm x 71 mm<br>30.91 x 8.74 x 2.8 inches                                             |
| Maximum load                                                 | 110 kg<br>242.50 lbs                                                                             |
| Speed of the lift                                            | 38 mm /s<br>1.5 inches/s                                                                         |
| Power                                                        | 100-240V AC 50-60Hz (universal)                                                                  |
| Stand-by power consumption                                   | 0,1 Watt                                                                                         |
| Duty cycle columns                                           | 5%                                                                                               |
| Soft-start and soft-stop                                     | Yes                                                                                              |
| Noise level                                                  | Low, standard < 55 dB (A)                                                                        |
| Protection against overload (EOP)                            | Yes                                                                                              |
| Columns with integrated anti-collision sensors               | Yes, PIEZO™ sensors                                                                              |
| Material                                                     | Steel/ABS                                                                                        |
| Colour                                                       | Steel = RAL 9005 / ABS = RAL anthracite/black                                                    |
| Keyboard storage (option)                                    | Yes, with the Prowise iPro Keyboard Tray for storing your keyboard, mouse and other accessories. |
| Option to place the lift at a greater distance from the wall | Yes, with the iPro Wall lift extension kit                                                       |
| Touchscreen control via Prowise Central                      | Yes, USB connection                                                                              |