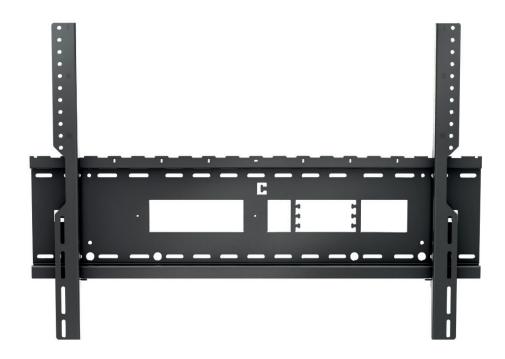

## Specsheet Prowise Neo VESA Wall Mount

Mount your touchscreen to any appropriate wall with the Prowise Neo VESA Wall Mount. The Wall Mount is suitable for all available Prowise touchscreens.

## Completely in line with the Prowise Neo Lift Systems

For the entire Prowise Neo Lift Series, our primary focus has been on design and the potential for standardisation of parts.

The VESA Wall Mount aligns seamlessly with the modular approach of the Prowise Neo Lift Systems, as it is utilised as a component of both the Neo Wall- and Mobile Lift.