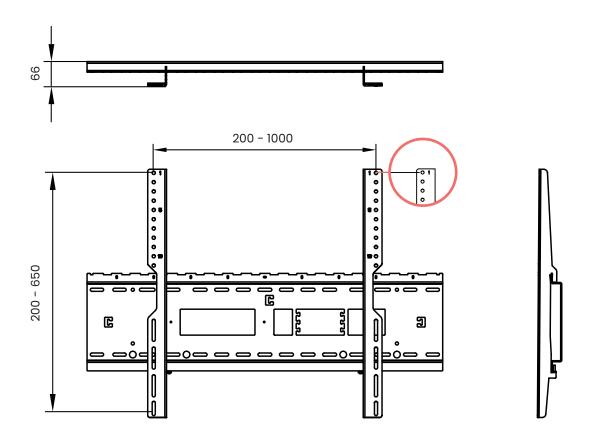

## **Dimensions Prowise Neo VESA Wall Mount**

All dimensions are in millimeters

## **Technical specifications**

PW.1.21001.0002

| Prowise Neo VESA Wall Mount   |                                                                   |
|-------------------------------|-------------------------------------------------------------------|
| Suitable for                  | All Prowise touchscreens, VESA 200 x 200 to 1000 x 650 mm (W x H) |
| Bracket dimensions<br>(WxDxH) | 960 mm x 66 mm x 670 mm / 37.8 x 2.59 x 26.4 Inch                 |
| Maximum load                  | 160 kg / 352.74 lbs                                               |
| Material                      | Steel                                                             |
| Colour                        | Steel = RAL 9005                                                  |
| Certification                 | CE                                                                |
| Warranty                      | 5 years                                                           |
| Gross weight                  | 6.4 kg / 14.10 lbs                                                |
| Net weight                    | 5.8 kg / 12.79 lbs                                                |
| Dimensions package<br>(WxDxH) | 990 mm x 278 mm x 52 mm / 38.9 x 10.9 x 2.1 Inch                  |