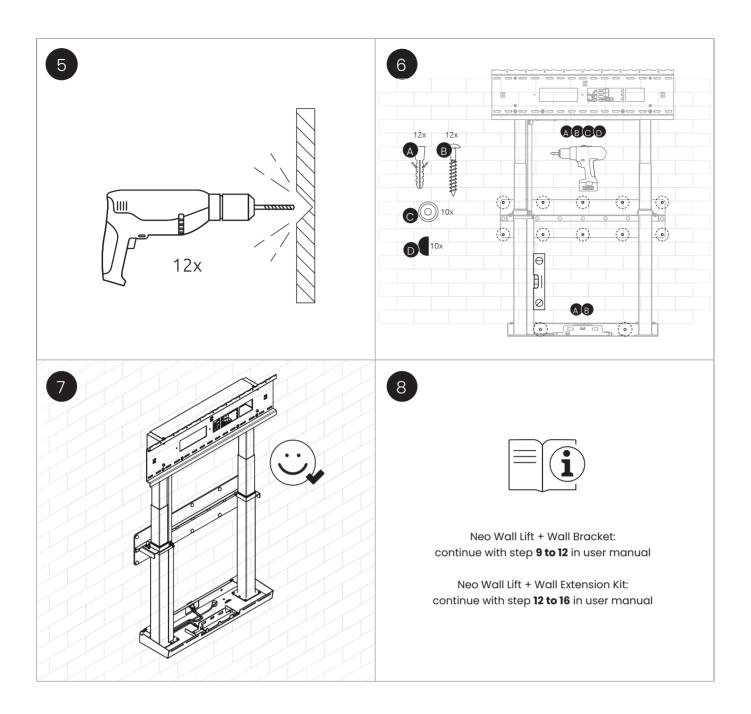

#### Technical installation of the Reinforcement Plate

\* Appropriate screws (12x) and potentially plugs (12x) for the relevant wall.