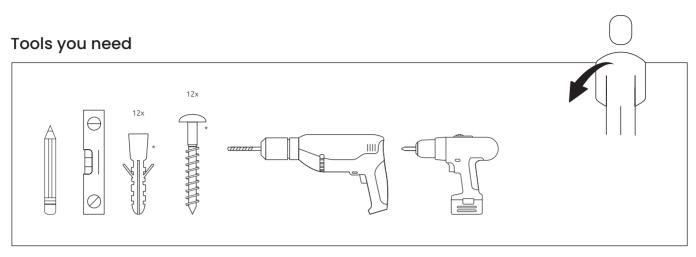

be respected between the screen and any other objects around it such as accessories, whiteboards and keyboard holders.

# Where can I go if I have questions?

In case you have any additional questions about the installation or use of the Reinforcement Plate, our colleagues at the Customer Service department are happy to help.

| $\sim$ |
|--------|
| ۲.     |
| $\sim$ |

Please send an email to: service@prowise.com Call to: +31 (0)800 5021

Send a WhatsApp to: +31 612 291 893

### Safety requirements

Please read the supplied Safety Guide carefully before installing and using the Reinforcement Plate. Please follow warnings and instructions closely and always keep the Safety Guide and User Manual at hand.



#### What's in the box?



#### Technical installation of the Reinforcement Plate



\* Appropriate screws (12x) and potentially plugs (12x) for the relevant wall.

#### Installation