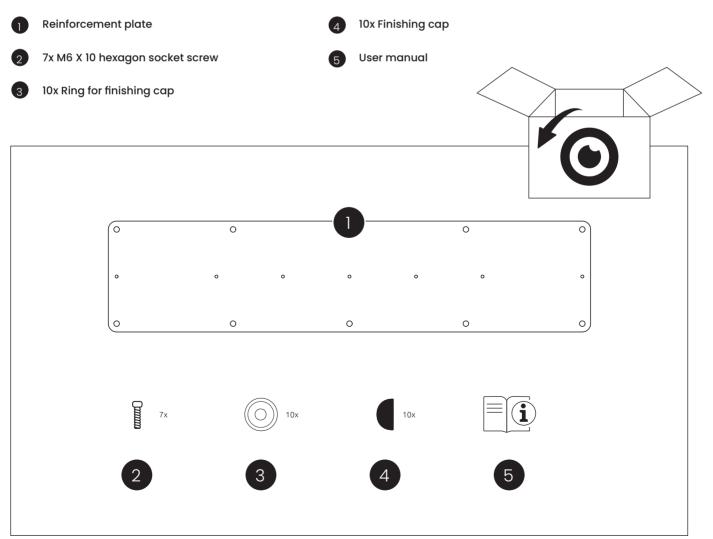

#### Technical installation of the Reinforcement Plate

\* Appropriate screws (12x) and potentially plugs (12x) for the relevant wall.