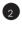

| 0 | 0 | 0 | 0 | 0      |
|---|---|---|---|--------|
|   |   |   |   |        |
| • | o |   | o | o o    |
|   | v | 0 | v | о<br>О |
|   |   |   |   |        |
| 0 | О | 0 | 0 | رە     |



## **User Manual**

Prowise Neo Reinforcement Plate for weak walls

PW.1.21001.0010





#### Installation guidelines

Before installing the Reinforcement Plate, please beware of the following guidelines.



The wall to which the Reinforcement Plate is mounted must have a load capacity of double the weight of the touchscreen.



The maximum load of this Reinforcement Plate is 150 kg.

Clear the wall from any obstacles. To prevent the risk of entrapment, a minimum distance of 10 cm to the left and right of the screen and a minimum of 12 cm below it must be respected between the screen and any other objects around it such as accessories, whiteboards and keyboard holders.

# Where can I go if I have questions?

In case you have any additional questions about the installation or use of the Reinforcement Plate, our colleagues at the Customer Service department are happy to help.

| $\sim$ |
|--------|
| ۲.     |
| $\sim$ |

Please send an email to: service@prowise.com Call to: +31 (0)800 5021

Send a WhatsApp to: +31 612 291 893

### Safety requirements

Please read the supplied Safety Guide carefully before installi