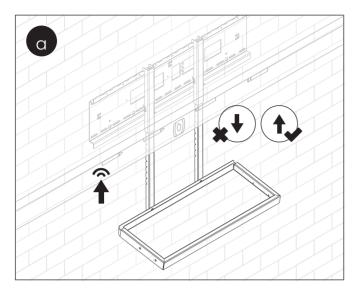

# Where can I go if I have questions?

In case you have any additional questions about the installation or use of the Keyboard Tray, our colleagues at the Customer Service department are happy to help.

Please send an email to: service@prowise.com

Call to: +31 (0)800 5021

Send a WhatsApp to: +31 612 291 893

#### Safety requirements

Please read the supplied Safety Guide carefully before installing and using the Wall Mount. Please follow warnings and instructions closely and always keep the Safety Guide and User Manual at hand.



#### What's in the box?

- 2x Height adjustment bracket accessories
  - 2x Keyboard Tray support
- **Keyboard Tray**
- 2x Adapter bracket vesa to accessories
- User manual





### Technical installation of the Keyboard Tray



## Adjusting the keyboard tray