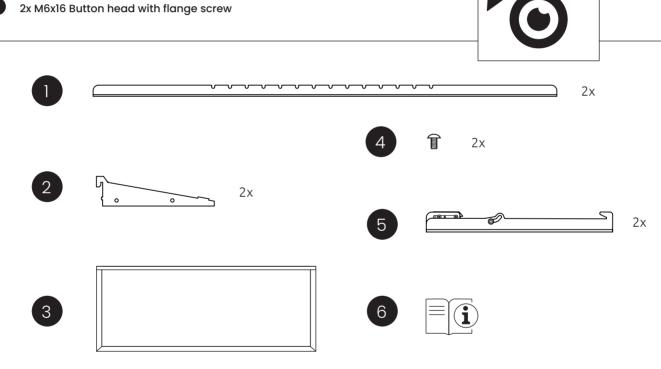

#### What's in the box?

- 2x Height adjustment bracket accessories
  - 2x Keyboard Tray support
- **Keyboard Tray**
- 2x Adapter bracket vesa to accessories
- User manual