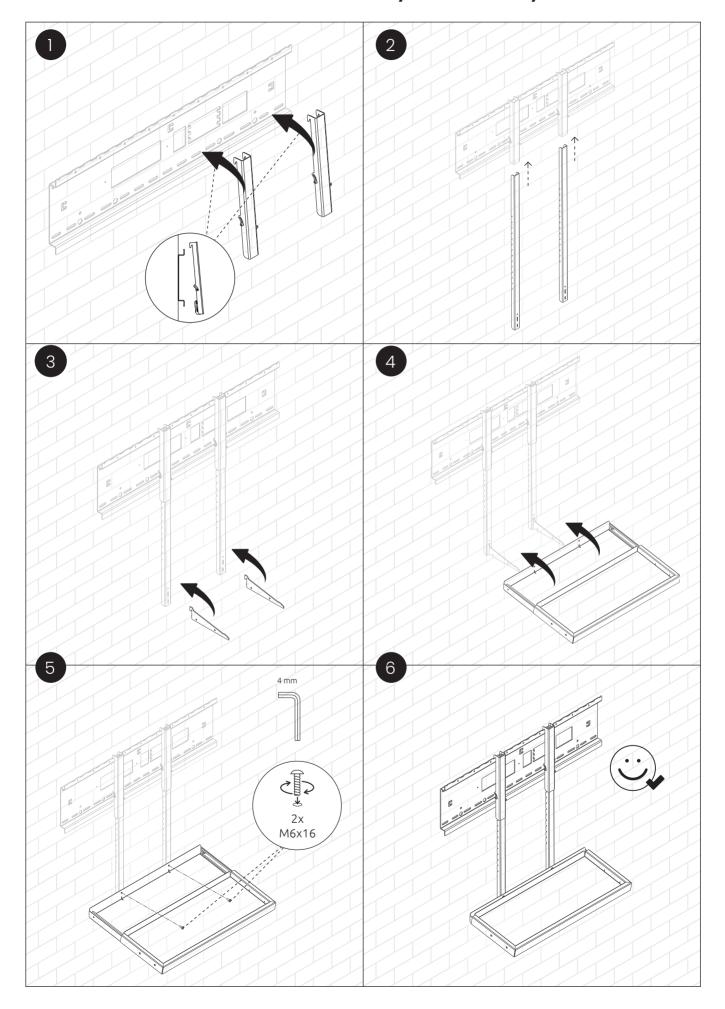

DA

SV

FI

CY

PL

CS

HU LT

LV

# Where can I go if I have questions?

In case you have any additional questions about the installation or use of the Keyboard Tray, our colleagues at the Customer Service department are happy to help.

Please send an email to: service@prowise.com

Call to: +31 (0)800 5021

Send a WhatsApp to: +31 612 291 893

#### Safety requirements

Please read the supplied Safety Guide carefully before installing and using the Wall Mount. Please follow warnings and instructions closely and always keep the Safety Guide and User Manual at hand.



#### What's in the box?

- 2x Height adjustment bracket accessories
  - 2x Keyboard Tray support
- **Keyboard Tray**
- 2x Adapter bracket vesa to accessories
- User manual





### Technical installation of the Keyboard Tray



## Adjusting the keyboard tray