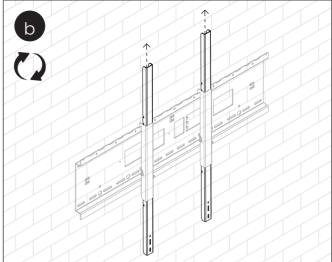

Where can I go if I have questions?

In case you have any additional questions about the installation or use of the Keyboard Tray, our colleagues at the Customer Service department are happy to help.

Please send an email to: service@prowise.com

Call to: +31 (0)800 5021

Send a WhatsApp to: +31 612 291 893

#### Safety requirements

Please read the supplied Safety Guide carefully before installing and using the Wall Mount. Please follow warnings and instructions closely and always keep the Safety Guide and User Manual at hand.



#### What's in the box?

- 2x Height adjustment bracket accessories
  - 2x Keyboard Tray support
- **Keyboard Tray**
- 2x Adapter bracket vesa to accessories
- User manual





### Technical installation of the Keyboard Tray



## Adjusting the keyboard tray